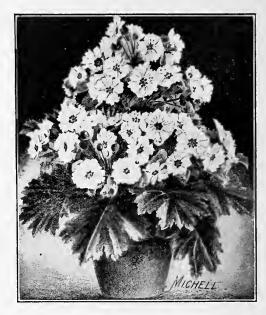

It grows compact medium dwarf, with lustrous green foliage and throws up gigantic flowerheads very ireely. We claim it to have the largest flowerheads of any of the Bedding Geraniums. The individual blooms frequently measure 2½ inches across. **PRICES TO THE FLORIST TRADE.** From 2½-inch pots, per dozen, 85c.; 25 for \$1.25; \$4.50 per 100; \$40.00 per 1000.

TESTIMONIAL

Last year I had some Helen Michell Geraniums and I consider it a wonder. It first came to my attention at the New York Flower Show.

THEO. W. MOSES.

Brooklyn, N. Y. HENRY F. MICHELL, President TESTIMONIAL

The 1500 Helen Michell Geraniums have been received and I am very well pleased with the shipment. I never have seen a finer lot of plants.

H. S. HOPKINS.

FRED'K J. MICHELL, Vice President

HENRY F. MICHELL CO.